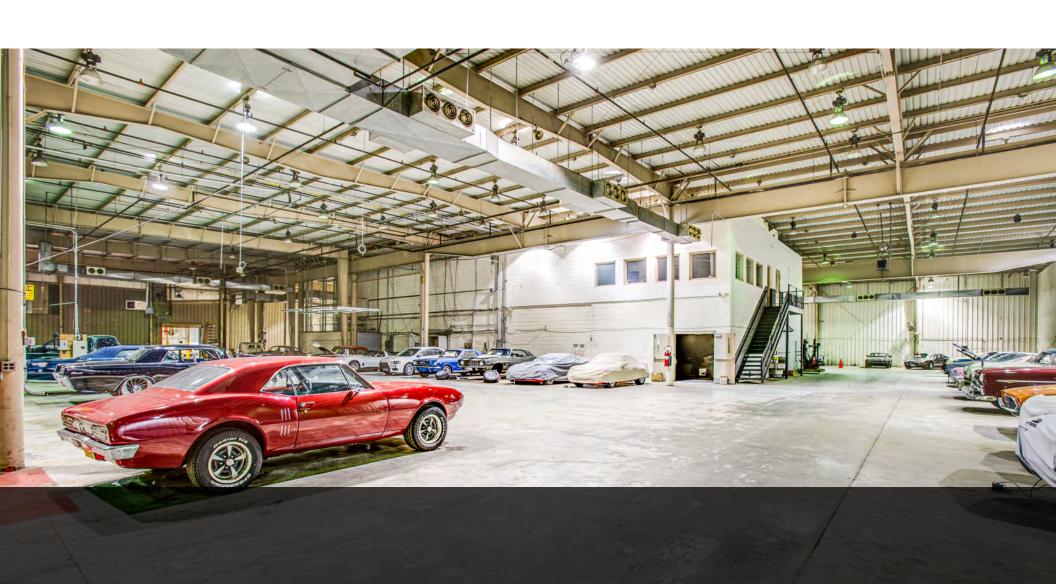

## **OVERVIEW**

3591 Lee Hill Drive is a freestanding industrial building with space for lease in a well-established business park. The building has appx 45,000 SF available for lease. The vacancy has a large warehouse, mezzanine level office space and 4 loading dock doors.