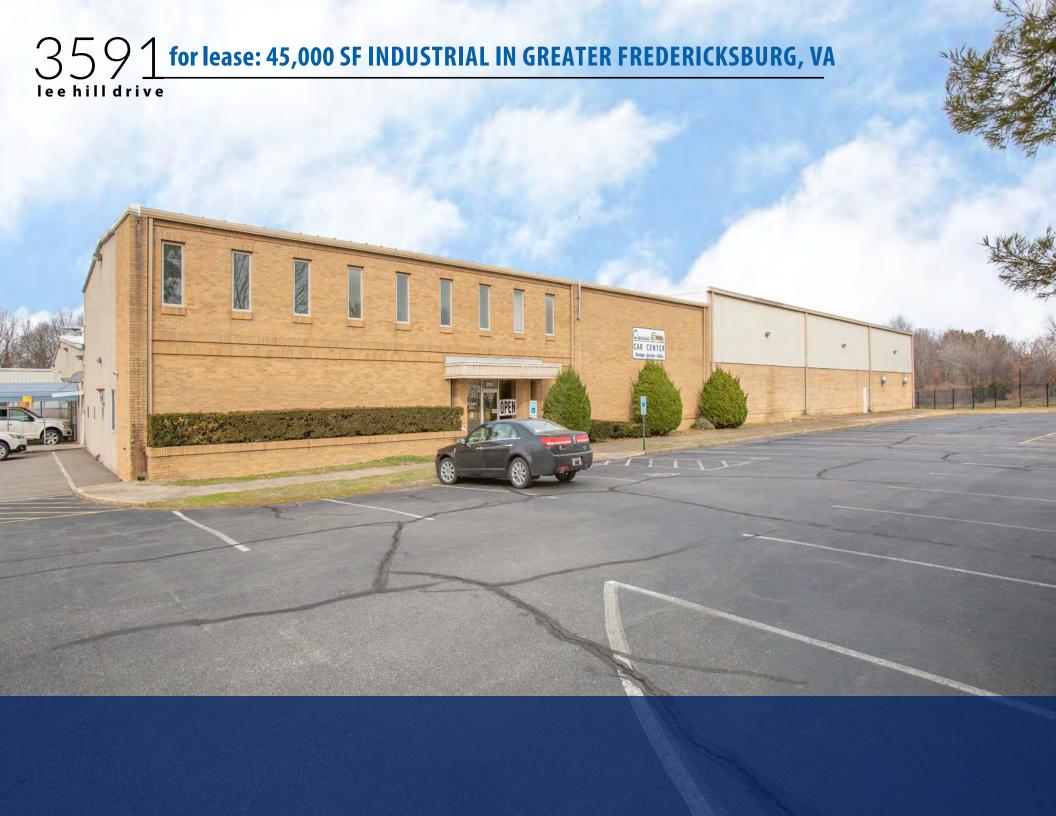

## **OVERVIEW**

3591 Lee Hill Drive is a freestanding industrial building with space for lease in a well-established business park. The building has appx 45,000 SF available for lease. The vacancy has a large warehouse, mezzanine level office space and 4 loading dock doors.

## **HIGHLIGHTS**

- » 75,000 SF Industrial Building, 45,000 SF for Lease
- » Asking Rent: \$6/SF NNN
- » 4 Loading docks
- » Located off Tidewater Trail/Route 2
- » Just 1.6 miles from Plank Road
- » Approximately 4 Miles to Interstate 95 via Exit 130