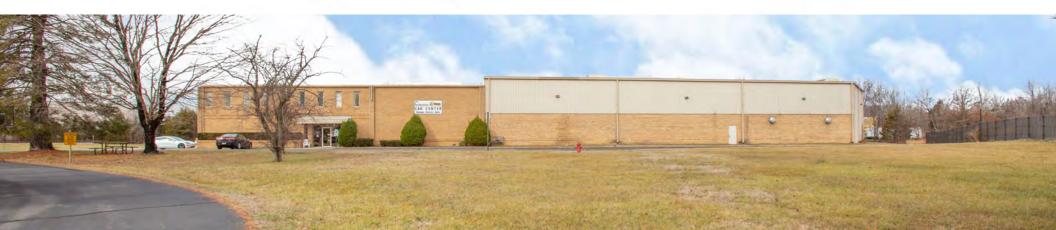

## **OVERVIEW**

3591 Lee Hill Drive is a freestanding industrial building with space for lease in a well-established business park. The building has appx 45,000 SF available for lease. The vacancy has a large warehouse, mezzanine level office space and 4 loading dock doors.