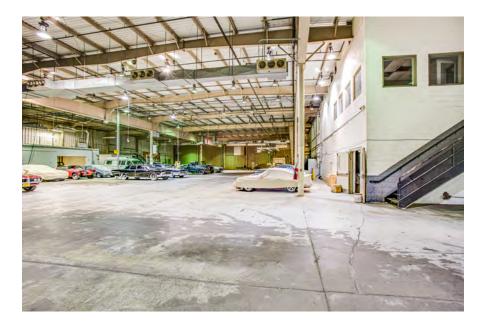

## **OVERVIEW**

3591 Lee Hill Drive is a freestanding industrial building with space for lease in a well-established business park. The building has appx 45,000 SF available for lease. The vacancy has a large warehouse, mezzanine level office space and 4 loading dock doors.