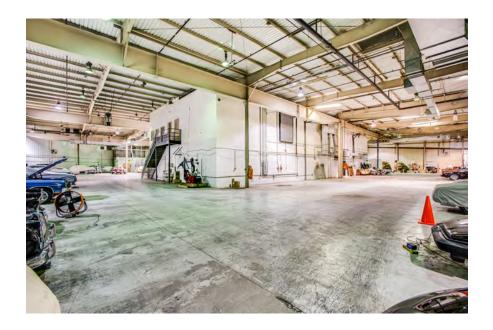

## **OVERVIEW**

3591 Lee Hill Drive is a freestanding industrial building with space for lease in a well-established business park. The building has appx 45,000 SF available for lease. The vacancy has a large warehouse, mezzanine level office space and 4 loading dock doors.