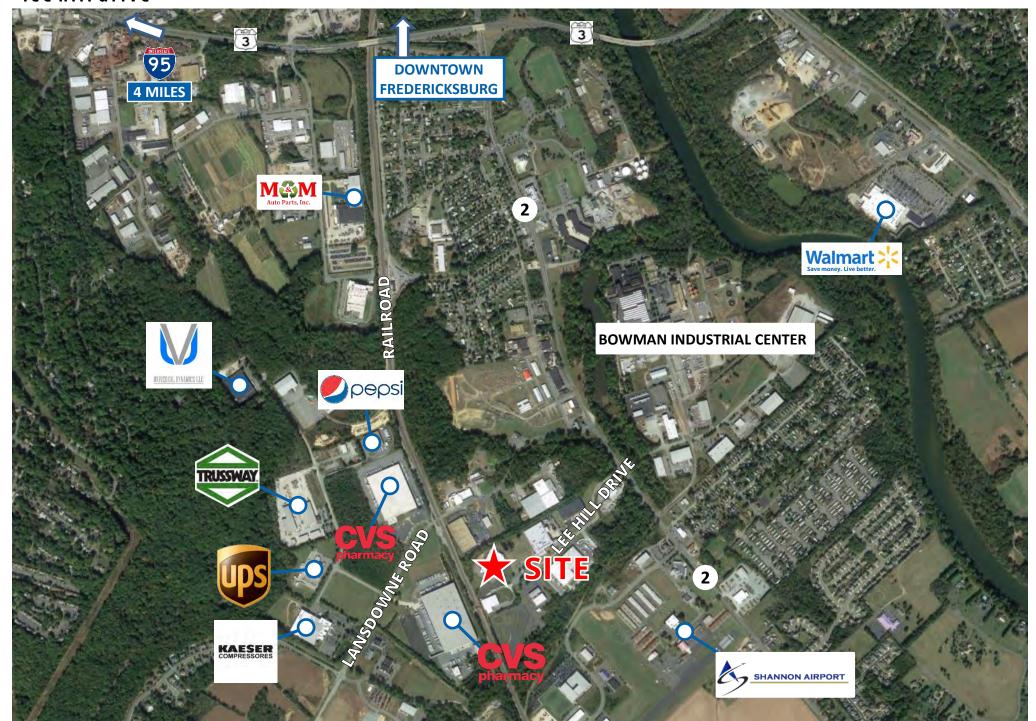

The property is located off Tidewater Trail/Route 2 just 1.6 miles from Plank Road. Only 4 miles to Interstate 95 via Exit 130.

## **AERIAL**