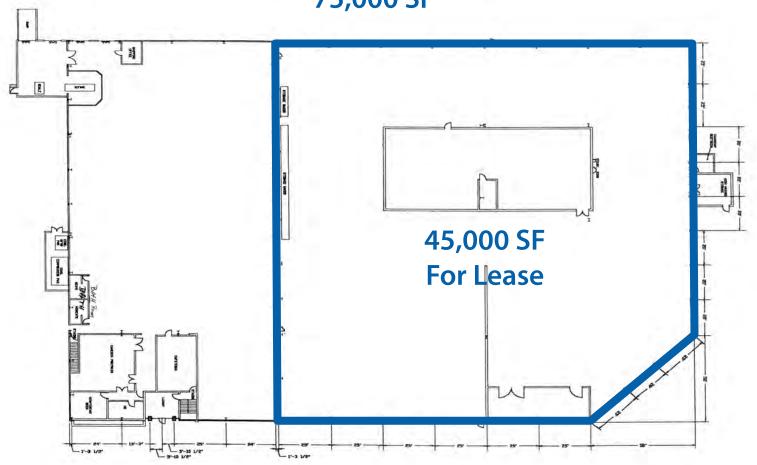

## **OVERVIEW**

3591 Lee Hill Drive is a freestanding industrial building with space for lease in a well-established business park. The building has appx 45,000 SF available for lease. The vacancy has a large warehouse, mezzanine level office space and 4 loading dock doors.

## **HIGHLIGHTS**

- » 75,000 SF Industrial Building, 45,000 SF for Lease
- » Asking Rent: \$6/SF NNN
- » 4 Loading docks
- » Located off Tidewater Trail/Route 2
- » Just 1.6 miles from Plank Road
- » Approximately 4 Miles to Interstate 95 via Exit 130

## FLOOR PLAN 75,000 SF

3591
lee hill drive